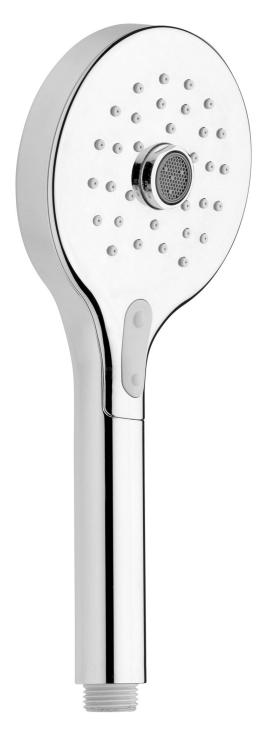

# HAND SHOWER AVANTI 110 DUO AIR

#### BS2105QAN

- Contemporary, organic design
  - Rounded edges
  - Design chrome spray plate
    - Ø 110 mm
- 2 adjustable sprays: rain and aerator spray
  - Push-button-system
  - Nikles "Easy-to-Clean" technology
    - Energy saving
    - 12 l./min. flow limiter