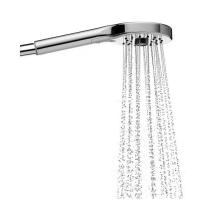

#### BS2105QAN

- Contemporary, organic design
  - Rounded edges
  - Design chrome spray plate
    - Ø 110 mm
- 2 adjustable sprays: rain and aerator spray
  - Push-button-system
  - Nikles "Easy-to-Clean" technology
    - Energy saving
    - 12 l./min. flow limiter