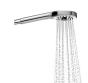

## **PRODUCT IMAGES**

### **PRODUCT IMAGES**

#### BS2105QAN

- Contemporary, organic design
  - Rounded edges
  - Design chrome spray plate
    - Ø 110 mm
- 2 adjustable sprays: rain and aerator spray
  - Push-button-system
  - Nikles "Easy-to-Clean" technology
    - Energy saving
    - 12 l./min. flow limiter