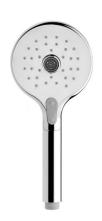

#### BS2105QAN

- Contemporary, organic design
  - Rounded edges
  - Design chrome spray plate
    - Ø 110 mm
- 2 adjustable sprays: rain and aerator spray
  - Push-button-system
  - Nikles "Easy-to-Clean" technology
    - Energy saving
    - 12 l./min. flow limiter