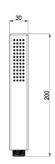

### BS0305N

- Straight, clean, smooth, cylindrical design
  - Ø 30mm x 200 mm
  - Wide angle spray plate
  - Nikles "Easy-to-Clean" technology
    - Energy saving
    - 12 l./min. flow limiter