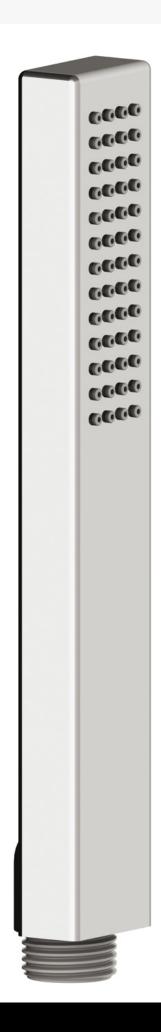

# **HAND SHOWER STICK MINI PURE**

### BS0305N

- Straight, clean, smooth, cylindrical design
  - Ø 30mm x 200 mm
  - Wide angle spray plate
  - Nikles "Easy-to-Clean" technology
    - Energy saving
    - 12 l./min. flow limiter