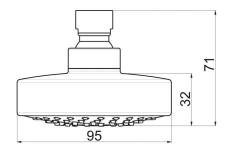

### **PRODUCT DESCRIPTION**

D3305N

- Minimalistic, timeless, clean design
  - Ø 95 mm

- Intelligent water distribution resulting in minimal water consumption while maintaining excellent shower comfort
  - Nikles "Easy-to-Clean" technology
    - Energy saving
    - 12 l./min. flow limiter
      - Adjustable
    - Without shower arm
      - Grey spray plate