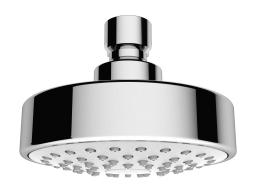

## **SHOWER HEAD TECHNO FRESH 95 UNO**

### **PRODUCT DESCRIPTION**

D3305N

- Minimalistic, timeless, clean design
  - Ø 95 mm

- Intelligent water distribution resulting in minimal water consumption while maintaining excellent shower comfort
  - Nikles "Easy-to-Clean" technology
    - Energy saving
    - 12 l./min. flow limiter
      - Adjustable
    - Without shower arm
      - Grey spray plate