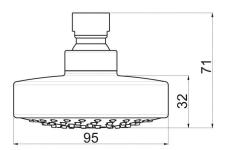

### **PRODUCT DESCRIPTION**

D3305N

- Minimalistic, timeless, clean design
  - Ø 95 mm

- Intelligent water distribution resulting in minimal water consumption while maintaining excellent shower comfort
  - Nikles "Easy-to-Clean" technology
    - Energy saving
    - 12 l./min. flow limiter
      - Adjustable
    - Without shower arm
      - Grey spray plate