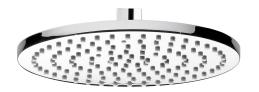

### **SHOWER HEAD XL TECHNO 200 BRASS**

#### B3105N

- Ultra slim design
- Minimalistic, timeless, clean design
  - Ø 200 mm
- Intelligent water distribution resulting in minimal water consumption while maintaining excellent shower comfort
  - Nikles "Easy-to-Clean" technology

- Energy saving
- 12 l./min. flow limiter
  - Adjustable
- Without shower arm