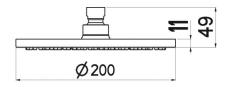

#### **ADDITIONAL INFORMATION**

**Color** Chrome

Size 200mm

**SKU:** B3105N

Categories: Architect, Head Showers

Tags: Easy-to-clean

#### B3105N

- Ultra slim design
- Minimalistic, timeless, clean design
  - Ø 200 mm
- Intelligent water distribution resulting in minimal water consumption while maintaining excellent shower comfort
  - Nikles "Easy-to-Clean" technology

## **ADDITIONAL INFORMATION**

**Color** Chrome

Size 200mm